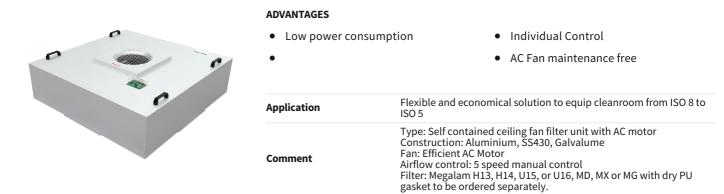

## **CAMFFU AC**

Simple and reliable operation

AC fans are provided for customers looking for simple and cost effective solutions. The speed of the highly stable and reliable fans are manually controlled using a five speed or variable speed manual controller.